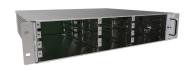

### ERA® Wireless Communications Switch Subrack, 2 U

## General Specifications

**Mounting** Rack

Note Detailed Product Specifications are available. Please contact your local CommScope

representative.

Rack Type EIA 19 in

Slots Available, quantity 11

#### **Dimensions**

 Height
 88.5 mm | 3.484 in

 Width
 482 mm | 18.976 in

 Depth
 450 mm | 17.717 in