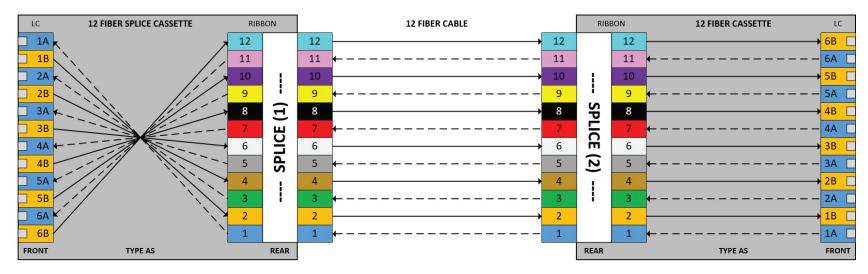

# COMMSCOPE® TC-01001446-IP · Rev A · November 2023

Splice Cassette Wiring Diagram Wiring Diagram ACCESS WITH SMARTPHONE FOR USER MANUAL AND FIBER CONNECTOR CLEANING INSTRUCTIONS



# 12f Cassettes

LC Method A Polarity, Cassette to Cassette (2x12f splices)



# 12f Cassettes

LC Method A Polarity, Cassette to MPO12 Pigtail (1x12f splice)



LC Method B Enhanced Polarity, Cassette to Cassette (2x12f splices)



## 12f Cassettes LC Method B Enhanced Polarity, Cassette to MPO12 Pigtail (1x12f splice)



MPO Method B Enhanced Polarity, Cassette to Cassette (2x12f splices)



## 12f Cassettes MPO Method B Enhanced Polarity, Cassette to MPO12 Pigtail (1x12f splice)



LC Method B Enhanced Polarity, Cassette to Cassette (4x8f splices)



#### 16f Cassettes

LC Method B Enhanced Polarity, Cassette to MPO16 Pigtail (2x8f splices)



MPO Method B Enhanced Polarity, Cassette to Cassette (4x8f splices)



# 16f Cassettes

MPO Method B Enhanced Polarity, Cassette to MPO16 Pigtail (2x8f splices)



24f Cassettes LC Method A Polarity, Cassette to Cassette (