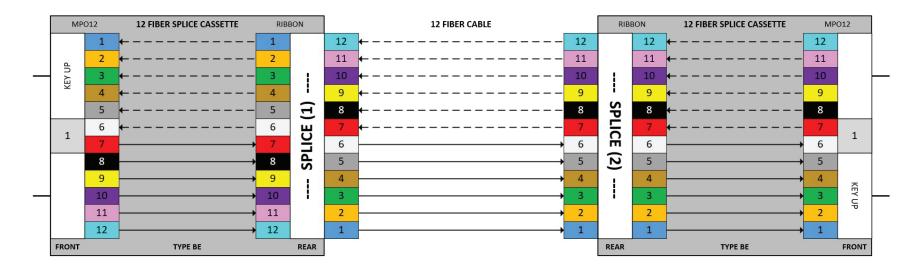

# COMMSCOPE® TC-01001446-IP · Rev A · November 2023

Splice Cassette Wiring Diagram Wiring Diagram ACCESS WITH SMARTPHONE FOR USER MANUAL AND FIBER CONNECTOR CLEANING INSTRUCTIONS



# 12f Cassettes

LC Method A Polarity, Cassette to Cassette (2x12f splices)



# 12f Cassettes

LC Method A Polarity, Cassette to MPO12 Pigtail (1x12f splice)



LC Method B Enhanced Polarity, Cassette to Cassette (2x12f splices)



## 12f Cassettes LC Method B Enhanced Polarity, Cassette to MPO12 Pigtail (1x12f splice)



MPO Method B Enhanced Polarity, Cassette to Cassette (2x12f splices)



## 12f Cassettes MPO Method B Enhanced Polarity, Cassette to MPO12 Pigtail (1x12f splice)



LC Method B Enhanced Polarity, Cassette to Cassette (4x8f splices)



#### 16f Cassettes

LC Method B Enhanced Polarity, Cassette to MPO16 Pigtail (2x8f splices)



MPO Method B Enhanced Polarity, Cassette to Cassette (4x8f splices)



# 16f Cassettes

MPO Method B Enhanced Polarity, Cassette to MPO16 Pigtail (2x8f splices)



24f Cassettes LC Method A Polarity, Cassette to Cassette (4x12f splices)



24f Cassettes LC Method A Polarity, Cassette to two MPO12 Pigtails (2x12f splices)



CommScope (logo), CommScope, are trademarks.

01001446-A6

24f Cassettes LC Method B Enhanced Polarity, Cassette to Cassette (4x12f splices)



24f Cassettes LC Method B Enhanced Polarity, Cassette to two MPO12 Pig