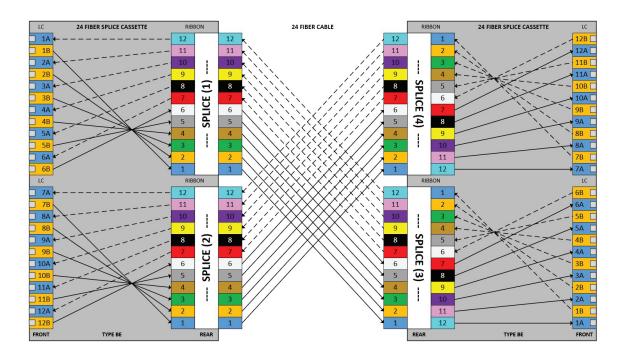

# 16f Cassettes

MPO Method B Enhanced Polarity, Cassette to MPO16 Pigtail (2x8f splices)

24f Cassettes LC Method A Polarity, Cassette to Cassette (4x12f splices)

24f Cassettes LC Method A Polarity, Cassette to two MPO12 Pigtails (2x12f splices)

CommScope (logo), CommScope, are trademarks.

01001446-A6

24f Cassettes LC Method B Enhanced Polarity, Cassette to Cassette (4x12f splices)

24f Cassettes LC Method B Enhanced Polarity, Cassette to two MPO12 Pigtail (2x12f splices)