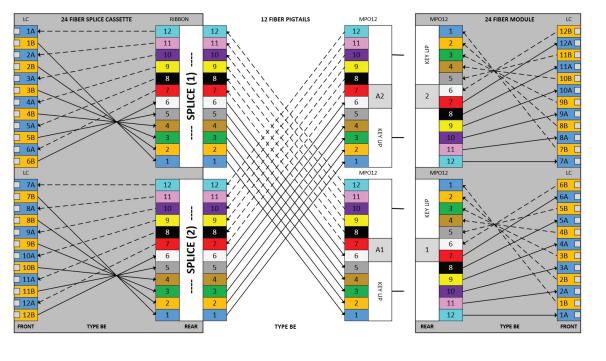

# 12f Cassettes

LC Method A Polarity, Cassette to MPO12 Pigtail (1x12f splice)

LC Method B Enhanced Polarity, Cassette to Cassette (2x12f splices)

## 12f Cassettes LC Method B Enhanced Polarity, Cassette to MPO12 Pigtail (1x12f splice)

MPO Method B Enhanced Polarity, Cassette to Cassette (2x12f splices)