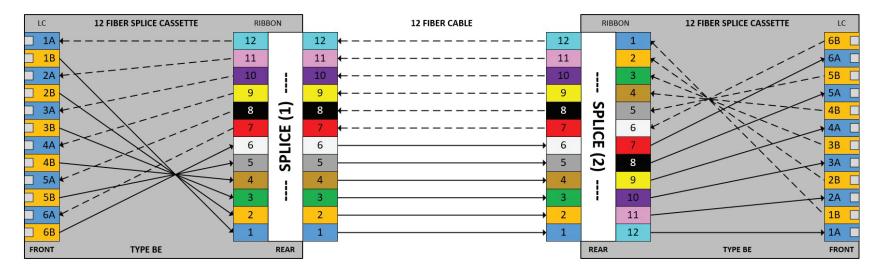

## 12f Cassettes LC Method B Enhanced Polarity, Cassette to MPO12 Pigtail (1x12f splice)

MPO Method B Enhanced Polarity, Cassette to Cassette (2x12f splices)