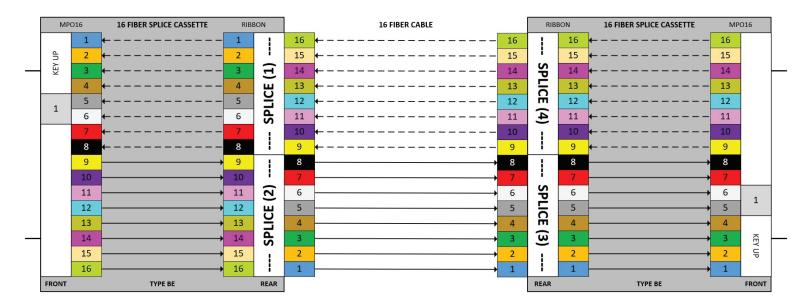

#### 16f Cassettes

LC Method B Enhanced Polarity, Cassette to MPO16 Pigtail (2x8f splices)

MPO Method B Enhanced Polarity, Cassette to Cassette (4x8f splices)

# 16f Cassettes

MPO Method B Enhanced Polarity, Cassette to MPO16 Pigtail (2x8f splices)

24f Cassettes LC Method A Polarity, Cassette to Cassette (4x12f splices)

24f Cassettes LC Method A Polarity, Cassette to two MPO12 Pigtails (2x12f splices)