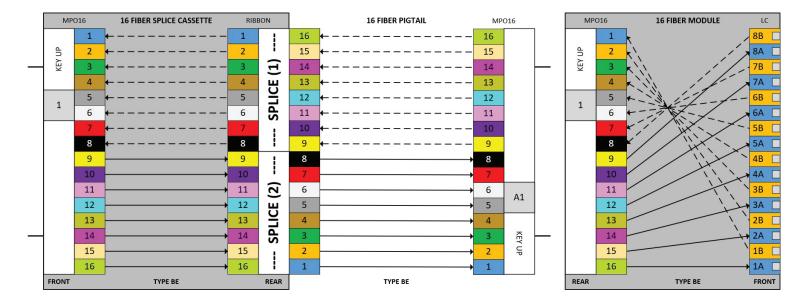

#### 16f Cassettes

LC Method B Enhanced Polarity, Cassette to MPO16 Pigtail (2x8f splices)

MPO Method B Enhanced Polarity, Cassette to Cassette (4x8f splices)

# 16f Cassettes

MPO Method B Enhanced Polarity, Cassette to MPO16 Pigtail (2x8f splices)

24f Cassettes LC Method A Polarity, Cassette to Cassette (4x12f splices)

24f Cassettes LC Method A Polarity, Cassette to two MPO12 Pigtails (2x12f splices)