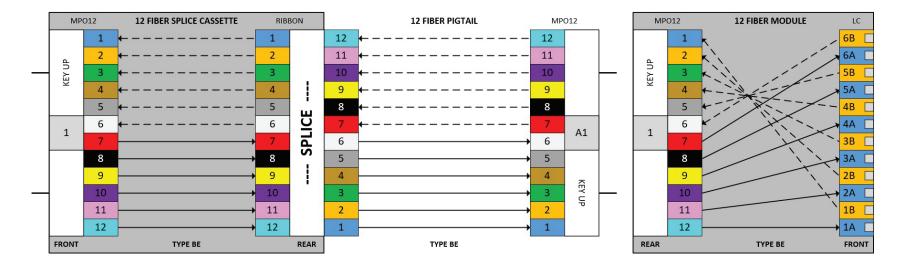

# 12f Cassettes

LC Method A Polarity, Cassette to MPO12 Pigtail (1x12f splice)

LC Method B Enhanced Polarity, Cassette to Cassette (2x12f splices)

## 12f Cassettes LC Method B Enhanced Polarity, Cassette to MPO12 Pigtail (1x12f splice)

MPO Method B Enhanced Polarity, Cassette to Cassette (2x12f splices)