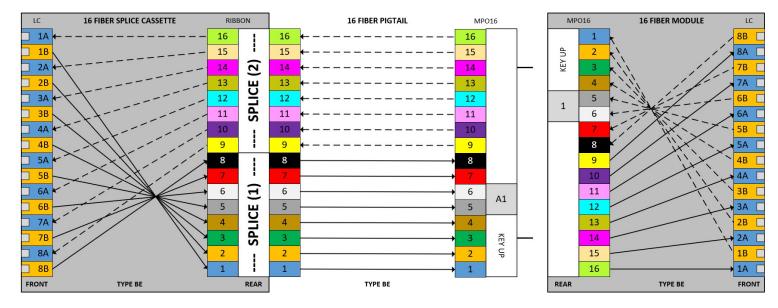

#### 16f Cassettes

LC Method B Enhanced Polarity, Cassette to MPO16 Pigtail (2x8f splices)

MPO Method B Enhanced Polarity, Cassette to Cassette (4x8f splices)

# 16f Cassettes

MPO Method B Enhanced Polarity, Cassette to MPO16 Pigtail (2x8f splices)

24f Cassettes LC Method A Polarity, Cassette to Cassette (4x12f splices)

24f Cassettes LC Method A Polarity, Cassette to two MPO12 Pigtails (2x12f splices)