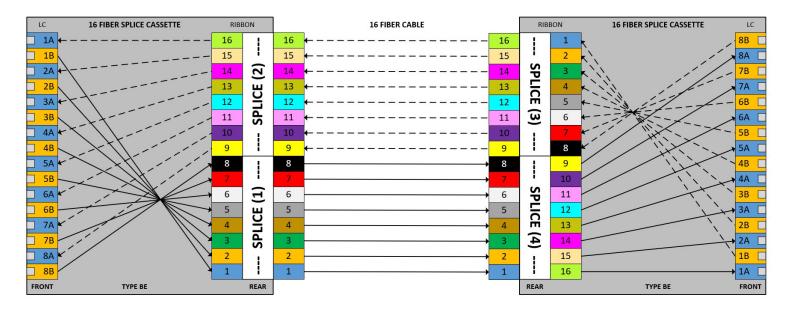

## 12f Cassettes MPO Method B Enhanced Polarity, Cassette to MPO12 Pigtail (1x12f splice)

LC Method B Enhanced Polarity, Cassette to Cassette (4x8f splices)

#### 16f Cassettes

LC Method B Enhanced Polarity, Cassette to MPO16 Pigtail (2x8f splices)

MPO Method B Enhanced Polarity, Cassette to Cassette (4x8f splices)