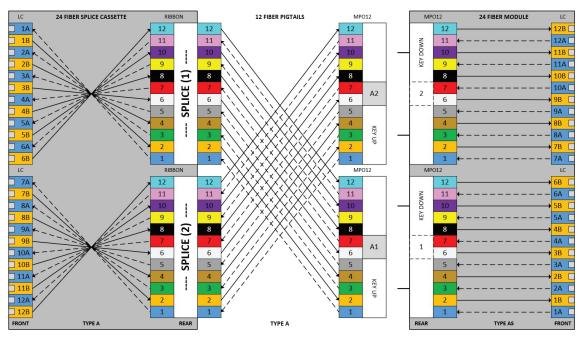

# 16f Cassettes

MPO Method B Enhanced Polarity, Cassette to MPO16 Pigtail (2x8f splices)

24f Cassettes LC Method A Polarity, Cassette to Cassette (4x12f splices)

24f Cassettes LC Method A Polarity, Cassette to two MPO12 Pigtails (2x12f splices)

CommScope (logo), CommScope, are trademarks.

01001446-A6

24f Cassettes LC Method B Enhanced Polarity, Cassette to Cassette (4x12f splices)

24f Cassettes LC Method B Enhanced Polarity, Cassette to two MPO12 Pigtail (2x12f splices)