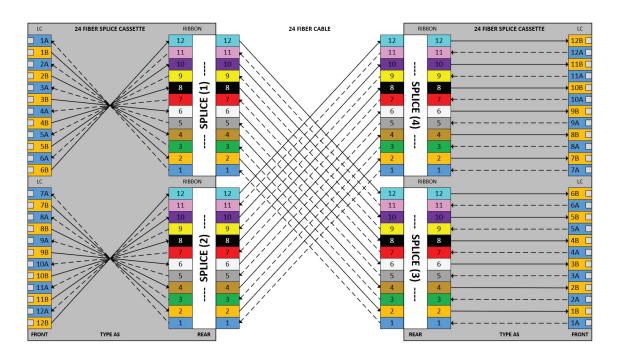

# 16f Cassettes

MPO Method B Enhanced Polarity, Cassette to MPO16 Pigtail (2x8f splices)

24f Cassettes LC Method A Polarity, Cassette to Cassette (4x12f splices)

24f Cassettes LC Method A Polarity, Cassette to two MPO12 Pigtails (2x12f splices)

CommScope (logo), CommScope, are trademarks.

01001446-A6

24f Cassettes LC Method B Enhanced Polarity, Cassette to Cassette (4x12f splices)

24f Cassettes LC Method B Enhanced Polarity, Cassette to two MPO12 Pigtail (2x12f splices)