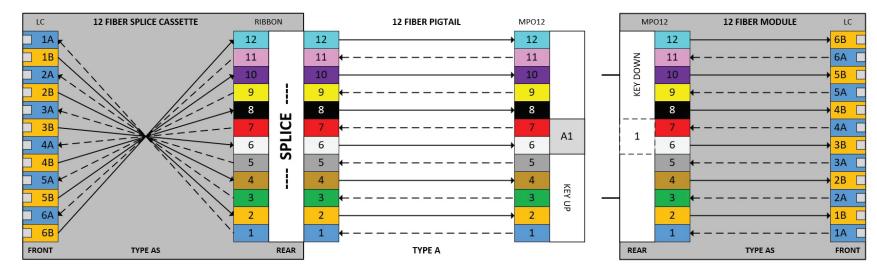

# 12f Cassettes

LC Method A Polarity, Cassette to MPO12 Pigtail (1x12f splice)

LC Method B Enhanced Polarity, Cassette to Cassette (2x12f splices)