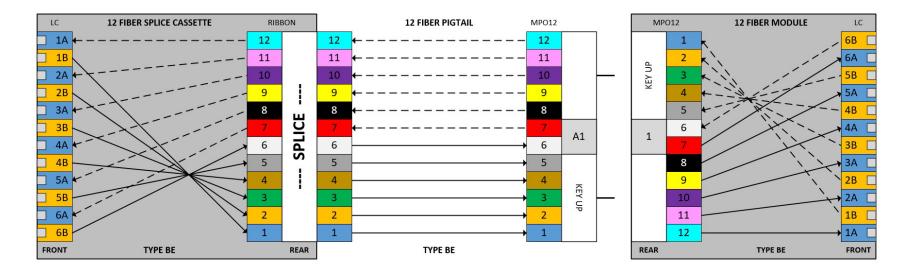

## 12f Cassettes LC Method B Enhanced Polarity, Cassette to MPO12 Pigtail (1x12f splice)

MPO Method B Enhanced Polarity, Cassette to Cassette (2x12f splices)