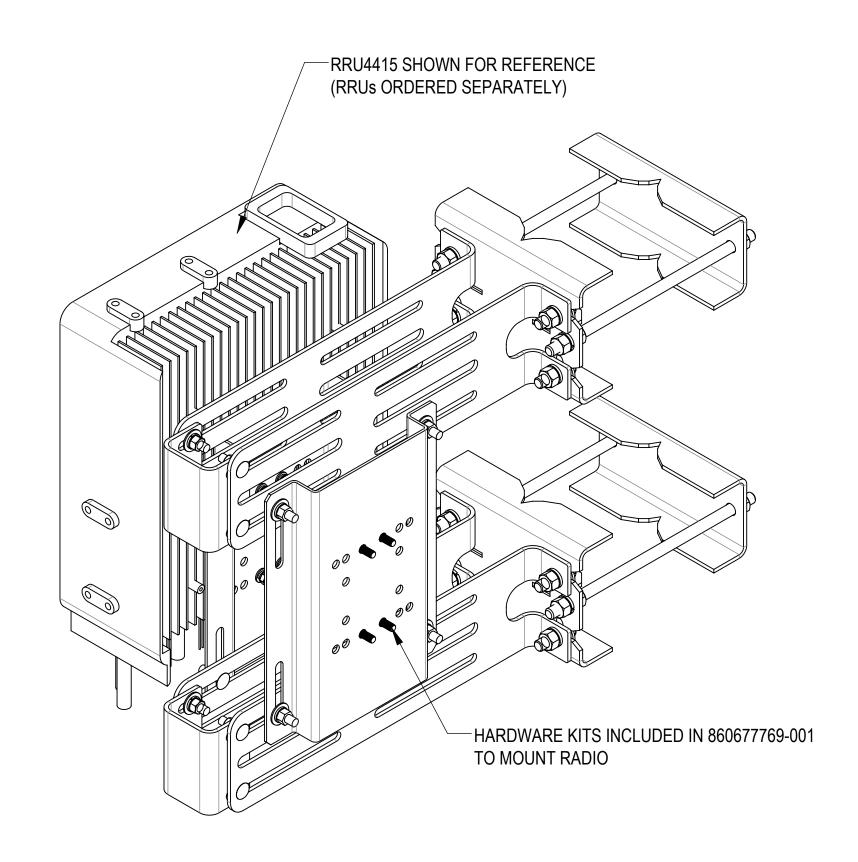

## INSTALLATION WITH 4415/4426/4478 RADIO, 6308 POWER

D

(HIDE ONE SIDE OF THE RRU FOR CLARITY)

MOUNT BRACKET MTM101721-510-00 IN 860677769-001 TO RRU FIRST, THEN ATTACH TO RR-FA2