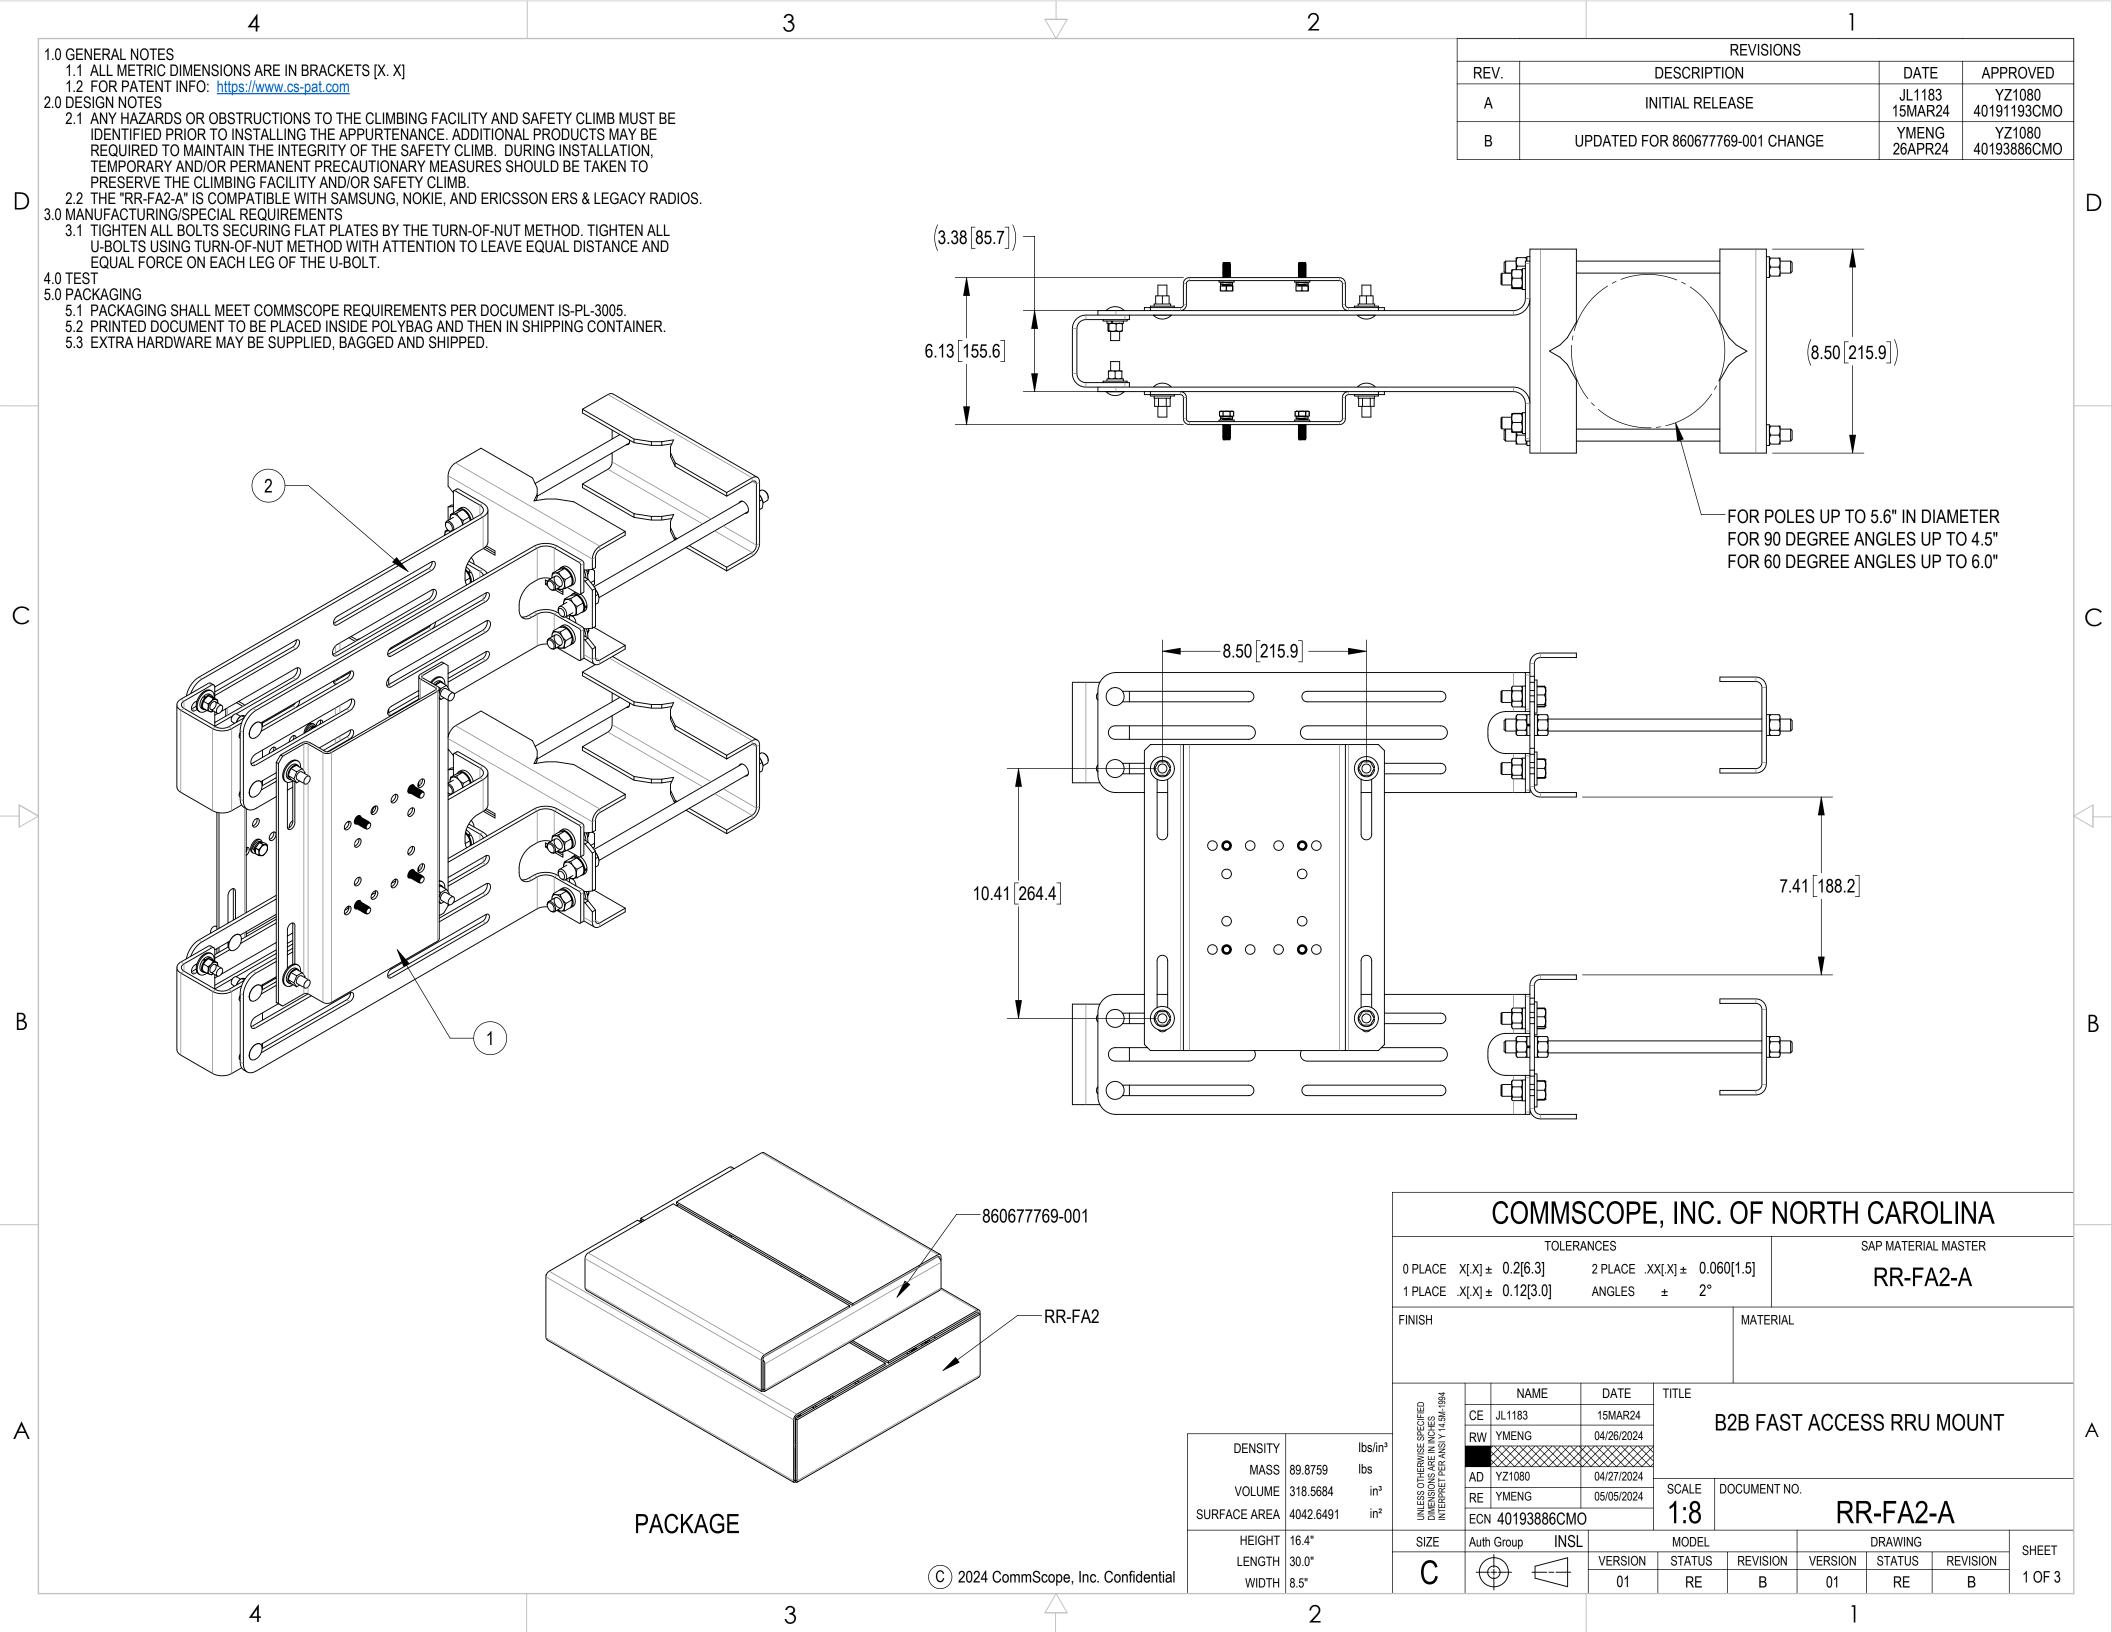

## INSTALLATION WITH 4415/4426/4478 RADIO, 6308 POWER

D

(HIDE ONE SIDE OF THE RRU FOR CLARITY)

MOUNT BRACKET MTM101721-510-00 IN 860677769-001 TO RRU FIRST, THEN ATTACH TO RR-FA2