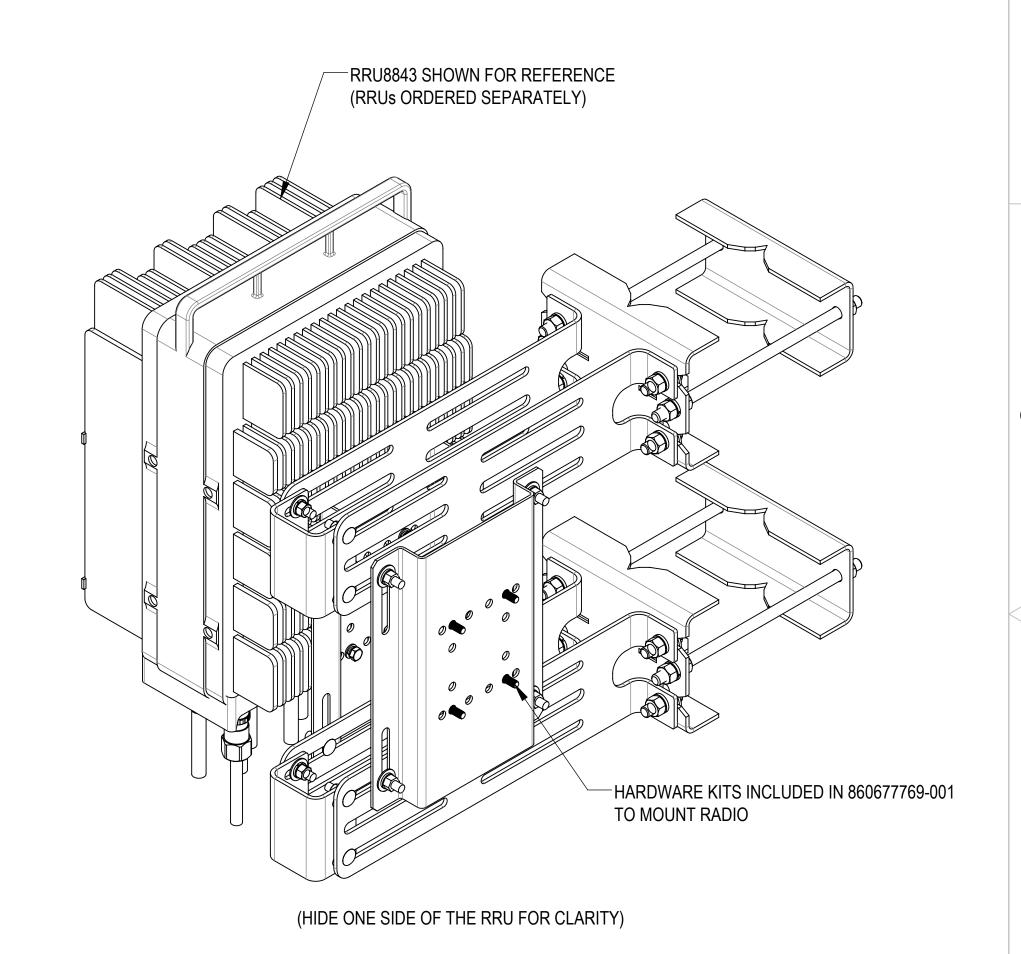

## INSTALLATION WITH 4449/4467/4490/4890/8843/8863 RADIO

MOUNT BRACKET MTM101721-510-00 IN 860677769-001 TO RRU FIRST, THEN ATTACH TO RR-FA2

|     | COMMSCOPE, INC. OF NORTH CAROLINA |         |          |        |          |                                         |
|-----|-----------------------------------|---------|----------|--------|----------|-----------------------------------------|
|     | TITLE                             |         |          |        |          |                                         |
|     | B2B FAST ACCESS RRU MOUNT         |         |          |        |          |                                         |
|     | SIZE                              | SCALE   | DOCUMENT | NO.    |          |                                         |
|     | С                                 | 1:8     | RR-FA2-A |        |          |                                         |
|     |                                   | DRAWING |          |        |          | SHEET                                   |
|     | l <del>(</del>                    | ) 🔂     | VERSION  | STATUS | REVISION | • • • • • • • • • • • • • • • • • • • • |
| ial |                                   |         | 01       | RE     | В        | 3 OF 3                                  |
| 1   |                                   |         |          |        |          |                                         |