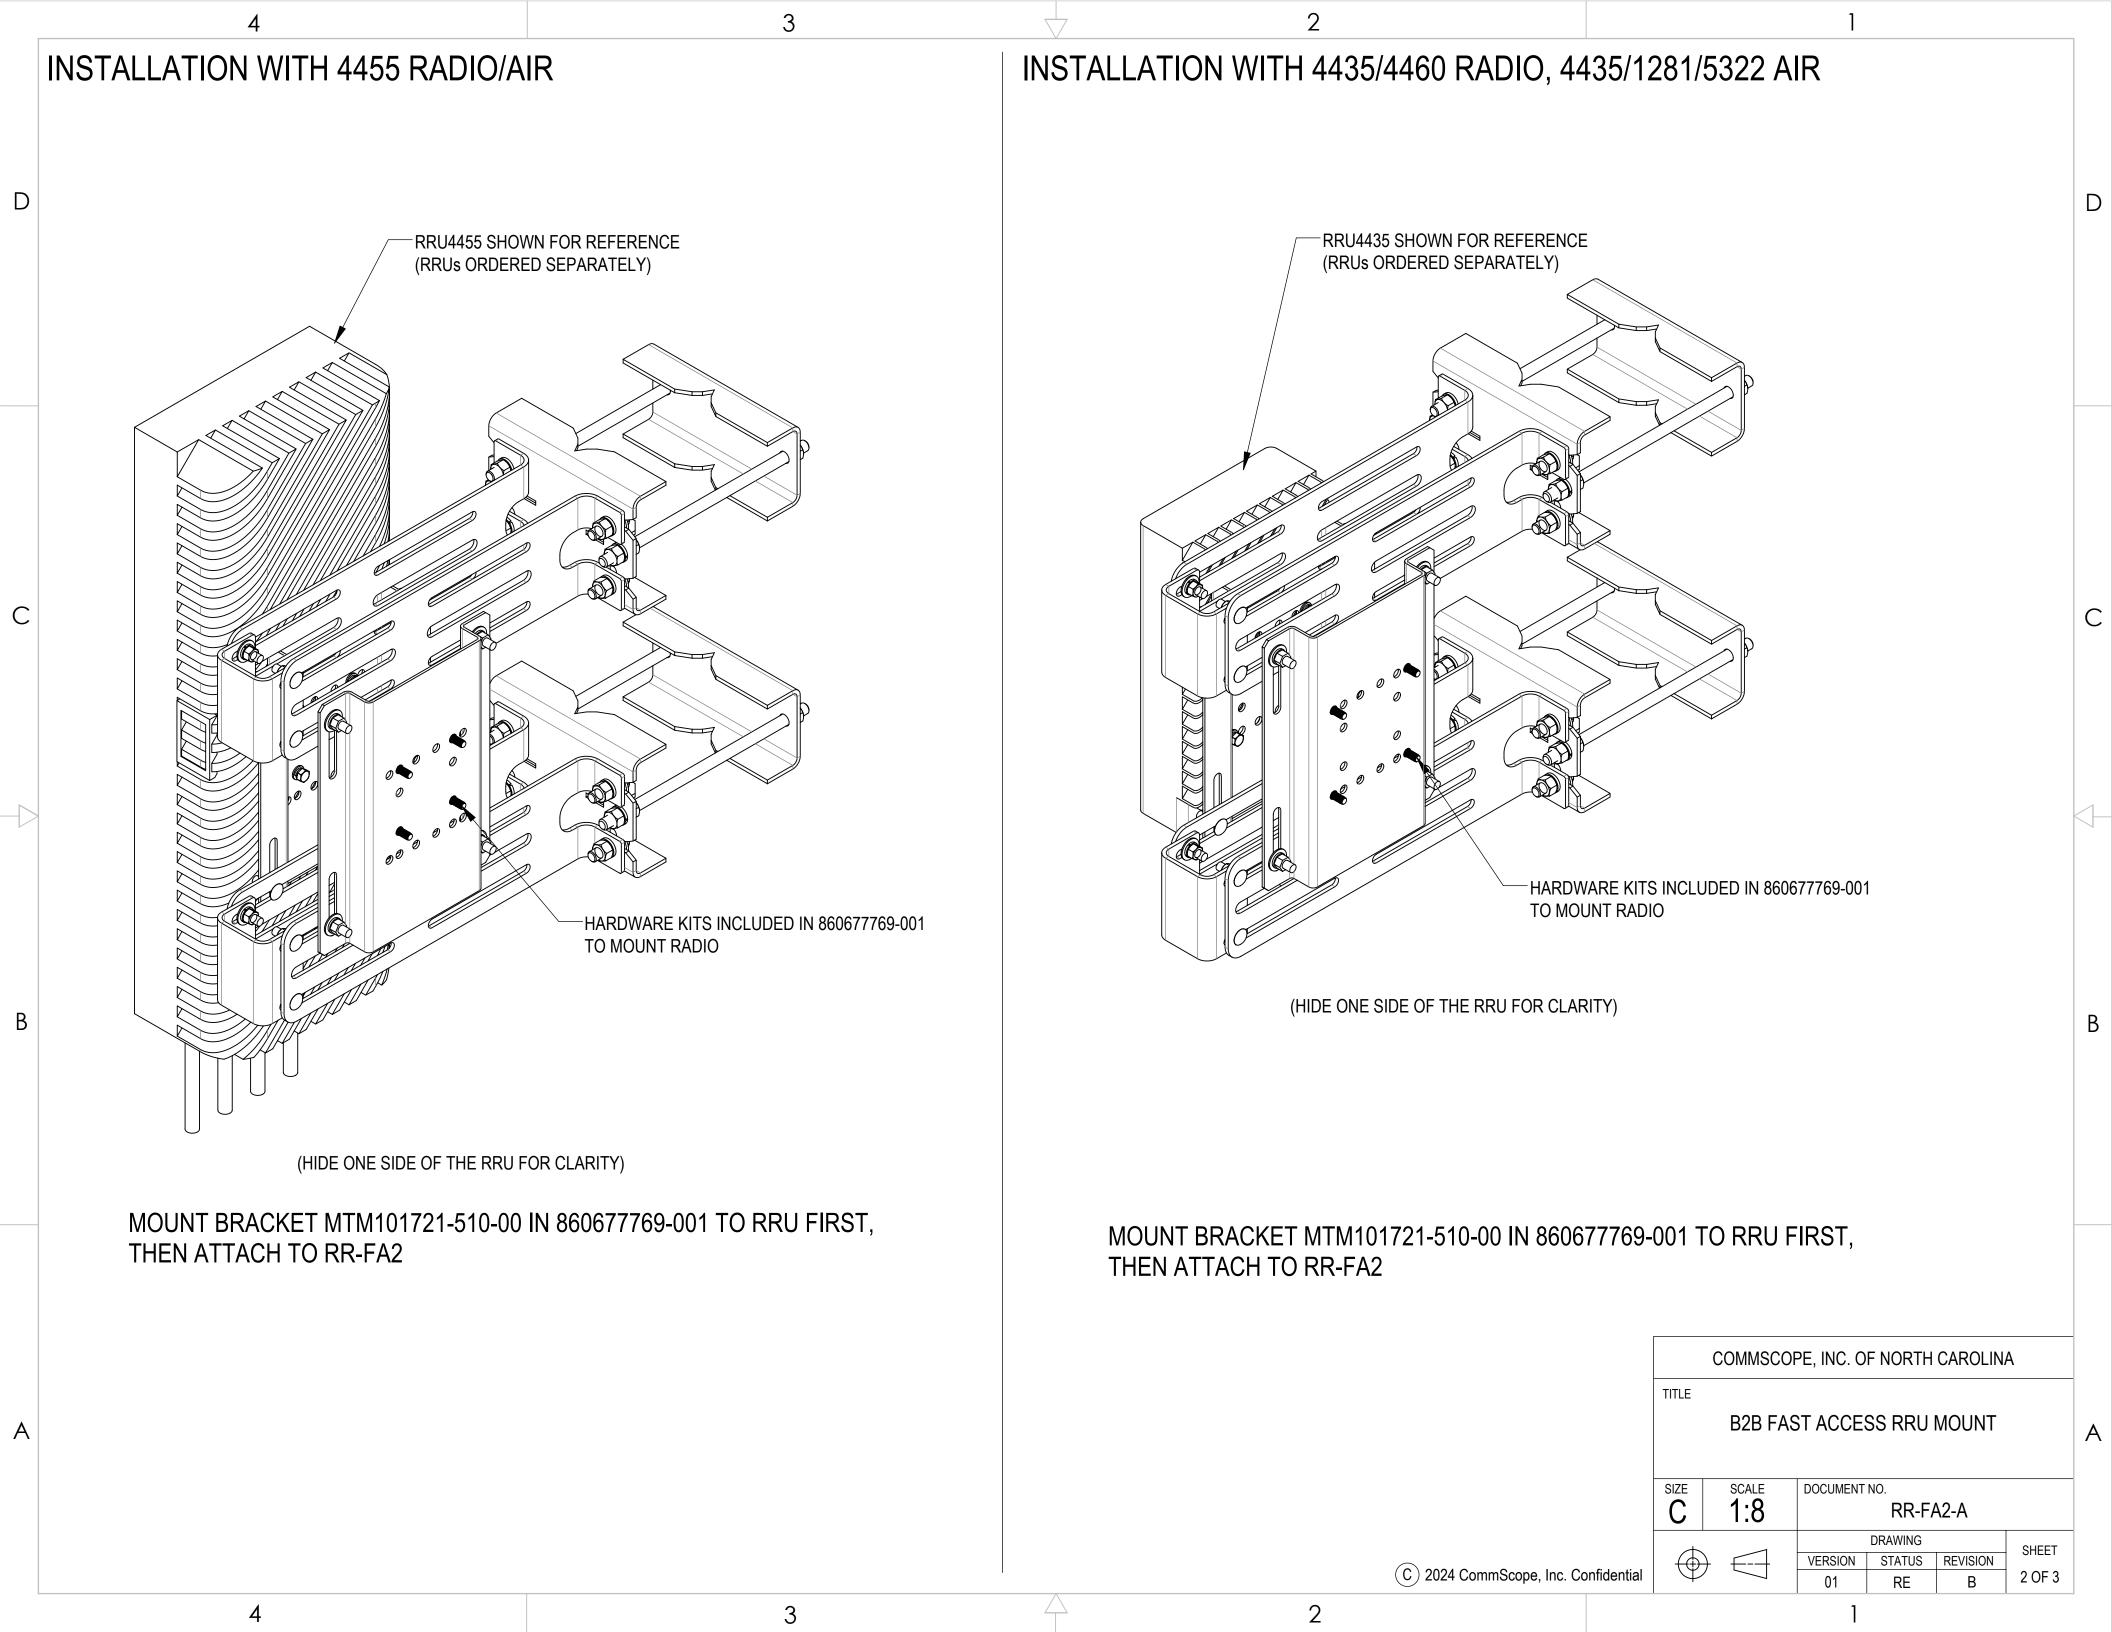

## INSTALLATION WITH 4415/4426/4478 RADIO, 6308 POWER

D



(HIDE ONE SIDE OF THE RRU FOR CLARITY)

MOUNT BRACKET MTM101721-510-00 IN 860677769-001 TO RRU FIRST, THEN ATTACH TO RR-FA2

## INSTALLATION WITH 4449/4467/4490/4890/8843/8863 RADIO



MOUNT BRACKET MTM101721-510-00 IN 860677769-001 TO RRU FIRST, THEN ATTACH TO RR-FA2

|     | COMMSCOPE, INC. OF NORTH CAROLINA |         |          |        |          |                                         |
|-----|-----------------------------------|---------|----------|--------|----------|-----------------------------------------|
|     | TITLE                             |         |          |        |          |                                         |
|     | B2B FAST ACCESS RRU MOUNT         |         |          |        |          |