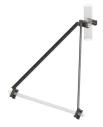

## TES-SS-SFK3 | V-BRACING KIT

V-Stabilizer for Tower with saddle clamps for 1.5" - 8" Tower legs, Dual Pivoting Angle Arms, 96" long, attaches up to 4-1/2" OD horizontals