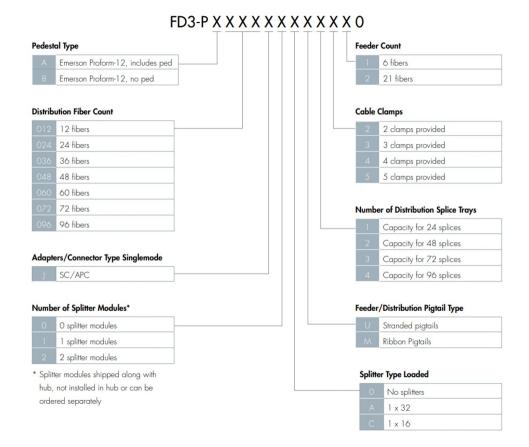

king lot storage and a swing frame to name a few.

This product offering features full size trays for splicing incoming feeder and outgoing distribution cables and the option of adding hardened drop connections directly from the pedestal, further supporting lower cost business models. With an efficient routing and cable management system, the Hub in a Pedestal will meet the challenges of any low count outside plant network.

#### Product Classification

Regional Availability North America

**Product Type** Hub in a pedestal

Product Series FDH 3000

### General Specifications

Access Front | Rear

**Mounting** Pad

#### **Dimensions**

 Height
 889 mm | 35 in

 Width
 292.1 mm | 11.5 in

**Depth** 368.3 mm | 14.5 in

**Enclosure Size** Extra small

### Ordering Tree



# FDH3000-PEDESTAL



### Material Specifications

**Finish** Powder coated

Material Type Aluminum | Plastic

#### **Environmental Specifications**

**Environmental Space** Above ground

### Packaging and Weights

Packaging quantity

Packaging Type Pallet