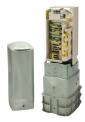

Unlike traditional outdoor hubs which are typically deployed for neighborhoods of 144 homes or higher, the Hub in a Pedestal is right sized for rural landscapes numbering in size from 12 to 96 homes. Additionally, this field friendly unit is enclosed in a pedestal rather than in a metal cabinet and can be placed in the ground without pouring a concrete pad or installing a hand hole.

This speeds deployment of fiber to the home and reduces overall project costs. Modeled after CommScope's industry leading FDH 3000, the Hub in a Pedestal incorporates many of the same patented design features widely recognized and accepted by technicians including plug-and-play (PNP) splitter modules, parking lot storage and a swing frame to name a few.

This product offering features full size trays for splicing incoming feeder and outgoing distribution cables and the option of adding hardened drop connections directly from the pedestal, further supporting lower cost business models. With an efficient routing and cable management system, the Hub in a Pedestal will meet the challenges of any low count outside plant network.